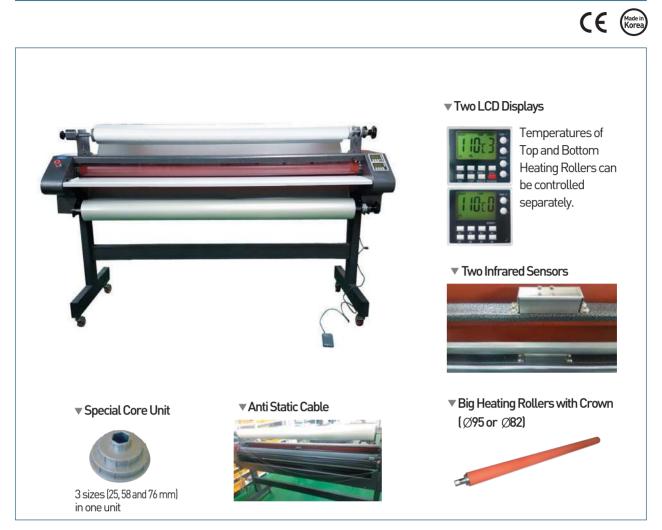

## **SKY LAM 1650**

Hot & Cold 1650mm Roll Laminator

• Side & end cutters, air cooling fans, emergency stop switch, safety guard, foot switch and stand are installed basically.

• Micom System (Auto Power Off function and Memory function etc.)