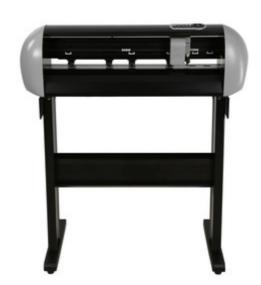

# **Overview**

The Secabo S60 II cutting plotter is designed for users who want to realize high volumes and large, professional-quality jobs. With its powerful servo motor, all common materials can be processed up to a maximum cutting width of 63 and a media width of up to 72 centimeters. The newly designed menu navigation is based on Secabo's many years of experience and guides you comfortably through all work steps. The new, self-contained design of the Secabo S60 II cutting plotter integrates perfectly into any work environment. Precise results are provided by the integrated LAPOS contour cutting function and the included DrawCut LITE cutting software for Windows PC. Additional comfort is provided by the supplied stand with roll holder.

# **Technical Data**

dimensions 92cm x 26cm x 26cm

Vinyl Cutter, multilingual cutting software DrawCut LITE

scope of delivery (Windows), drag knife, ball-bearing knife holder, plot pen, DIN

A3 plot surface, connection cable, stand with roll mount, user