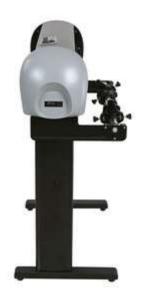

# Secabo S60 II vinyl cutter

# **Overview**

The Secabo S60 II cutting plotter is designed for users who want to realize high volumes and large, professional-quality jobs. With its powerful servo motor, all common materials can be processed up to a maximum cutting width of 63 and a media width of up to 72 centimeters. The newly designed menu navigation is based on Secabo's many years of experience and guides you comfortably through all work steps. The new, self-contained design of the Secabo S60 II cutting plotter integrates perfectly into any work environment. Precise results are provided by the integrated LAPOS contour cutting function and the included DrawCut LITE cutting software for Windows PC. Additional comfort is provided by the supplied stand with roll holder.

# **Technical Data**

dimensions 92cm x 26cm x 26cm

Vinyl Cutter, multilingual cutting software DrawCut LITE

scope of delivery (Windows), drag knife, ball-bearing knife holder, plot pen, DIN

A3 plot surface, connection cable, stand with roll mount, user