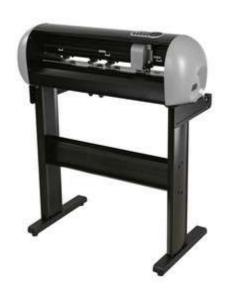

# **Overview**

The Secabo S60 II cutting plotter is designed for users who want to realize high volumes and large, professional-quality jobs. With its powerful servo motor, all common materials can be processed up to a maximum cutting width of 63 and a media width of up to 72 centimeters. The newly designed menu navigation is based on Secabo's many years of experience and guides you comfortably through all work steps. The new, self-contained design of the Secabo S60 II cutting plotter integrates perfectly into any work environment. Precise results are provided by the integrated LAPOS contour cutting function and the included DrawCut LITE cutting software for Windows PC. Additional comfort is provided by the supplied stand with roll holder.

# **Technical Data**

dimensions 92cm x 26cm x 26cm

Vinyl Cutter, multilingual cutting software DrawCut LITE

scope of delivery (Windows), drag knife, ball-bearing knife holder, plot pen, DIN

A3 plot surface, connection cable, stand with roll mount, user