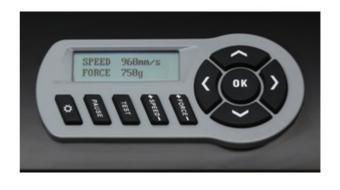

### Easy menu navigation

comfortable control panel with illuminated LCDdisplay and large buttons

manual in English

control back-illuminated graphic LCD display with gel buttons

countour cutting function LAPOS, 4 contour marks

max. downforce 750 g

max. media width 720 mm

max. media thickness 1 mm

max. cutting size 630 mm

max. cutting speed 960 mm/s

mech. resolution 0,01254 mm

interfaces USB

weight without packaging 25,00 kg

Brand Secabo