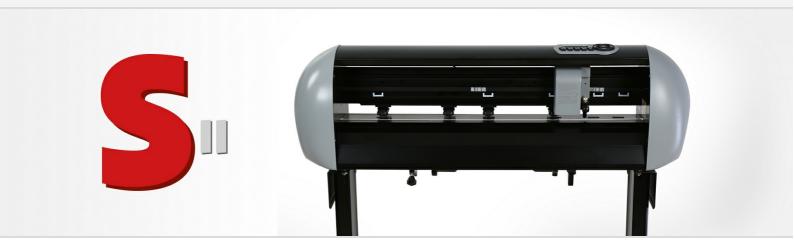

# Secabo S60 II vinyl cutter

# **Overview**

The Secabo S60 II cutting plotter is designed for users who want to realize high volumes and large, professional-quality jobs. With its powerful servo motor, all common materials can be processed up to a maximum cutting width of 63 and a media width of up to 72 centimeters. The newly designed menu navigation is based on Secabo's many years of experience and guides you comfortably through all work steps. The new, self-contained design of the Secabo S60 II cutting plotter integrates perfectly into any work environment. Precise results are provided by the integrated LAPOS contour cutting function and the included DrawCut LITE cutting software for Windows PC. Additional comfort is provided by the supplied stand with roll holder.