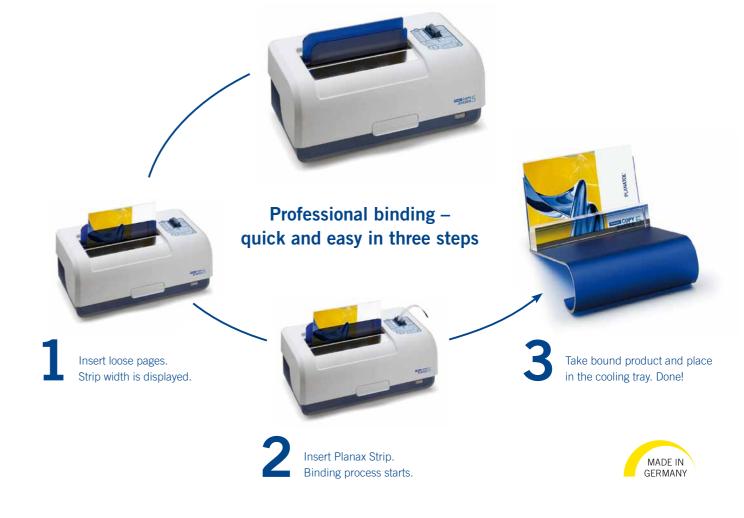

# Quality binding and a perfect appearance for your balance sheets, reports, presentations ...

Turn your copies and prints into representative, highquality documents with a neat and secure binding.

This is all you need: the perfect binding device Copy Binder 5, the Planax Strips and the cooling tray. With its outstanding processing qualities, easy handling and economical consumer material, the Copy Binder 5 is the ideal device for accountants, solicitors, corporate, copy shops, manufacturing, printers, and any company or organization that values the presentation of their documentation.

## Your benefits

- Compact design and easy handling
- Perfect binding for 5 to 330 sheets
- Fast, precise and neat processing

- Exact edges for a professional image
- Lay-flat ability for easy reading
- High binding durability and stability
- Excellent stacking ability for trouble-free storage
- Compact form for easy enveloping and mailing