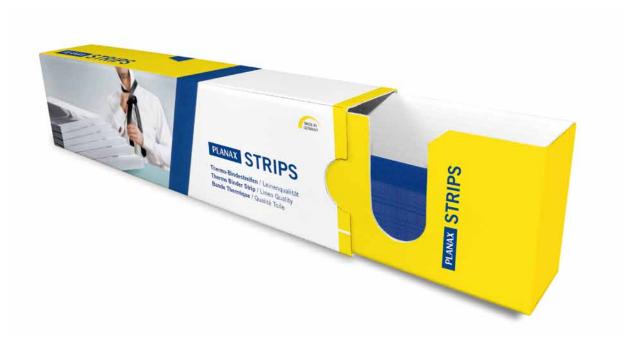

### **Planax Strips**

Planax Strips are high-quality 100% linen thermal strips.
They are available in DIN A4, DIN A5 and in 11", 7 colours and 6 widths.