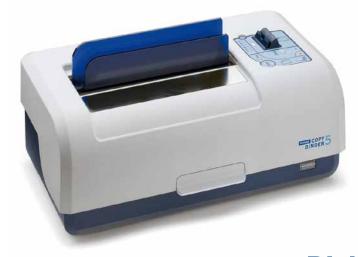

# Quality binding and a perfect appearance for your balance sheets, reports, presentations ...

Turn your copies and prints into representative, highquality documents with a neat and secure binding.

This is all you need: the perfect binding device Copy Binder 5, the Planax Strips and the cooling tray. With its outstanding processing qualities, easy handling and economical consumer material, the Copy Binder 5 is the ideal device for accountants, solicitors, corporate, copy shops, manufacturing, printers, and any company or organization that values the presentation of their documentation.

## Your benefits

- Compact design and easy handling
- Perfect binding for 5 to 330 sheets
- Fast, precise and neat processing

- Exact edges for a professional image
- Lay-flat ability for easy reading
- High binding durability and stability
- Excellent stacking ability for trouble-free storage
- Compact form for easy enveloping and mailing