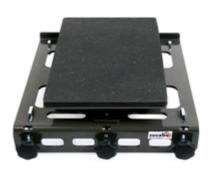

#### **Overview**

With the Secabo quick-change system, depending on the transfer press model, up to three removable plates can be mounted next to each other and replaced in a few seconds. Available for the transfer presses TC5 SMART, TC7 SMART, TS7 SMART, The BEAST and THE BEAST White Toner, excluding Secabo TCC SMART. Removable plates have to be ordered separately. The scope of delivery includes an adapter for mounting the original base plate on the quick coupler. The adapter's special beam technology allows textiles to be comfortably covered over the base plate.