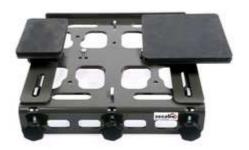

#### **Overview**

With the Secabo quick-change system, depending on the transfer press model, up to three removable plates can be mounted next to each other and replaced in a few seconds. Available for the transfer presses TC5 SMART, TC7 SMART, TS7 SMART, The BEAST and THE BEAST White Toner, excluding Secabo TCC SMART. Removable plates have to be ordered separately. The scope of delivery includes an adapter for mounting the original base plate on the quick coupler. The adapter's special beam technology allows textiles to be comfortably covered over the base plate.