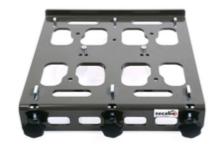

#### **Overview**

With the Secabo quick-change system, depending on the transfer press model, up to three removable plates can be mounted next to each other and replaced in a few seconds. Available for the transfer presses TC5 SMART, TC7 SMART, TS7 SMART, The BEAST and THE BEAST White Toner, excluding Secabo TCC SMART. Removable plates have to be ordered separately. The scope of delivery includes an adapter for mounting the original base plate on the quick coupler. The adapter's special beam technology allows textiles to be comfortably covered over the base plate.