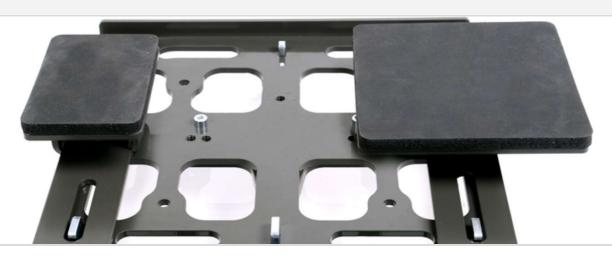

#### **Overview**

With the Secabo quick-change system, depending on the transfer press model, up to three removable plates can be mounted next to each other and replaced in a few seconds. Available for the transfer presses TC5 SMART, TC7 SMART, TS7 SMART, The BEAST and THE BEAST White Toner, excluding Secabo TCC SMART. Removable plates have to be ordered separately. The scope of delivery includes an adapter for mounting the original base plate on the quick coupler. The adapter's special beam technology allows textiles to be comfortably covered over the base plate.