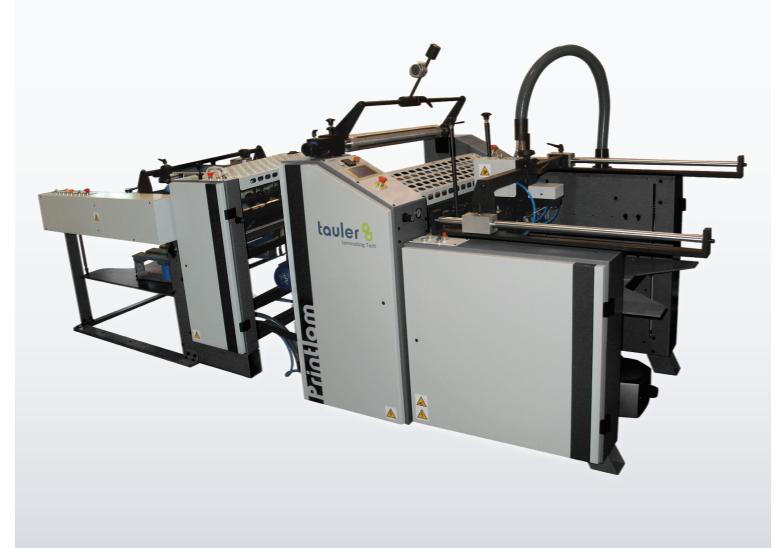

# PRINTLAM CTTS touler of the B1 friendly & full automatic laminating machine

#### PRINTLAM CTIS-75 395x141x150cm

Image shown does not establish contractual relationship. TAULER reserves the right to modify product data without prior communication.

# PRINTLAM CT 5 The B1 friendly & full automatic laminating machine