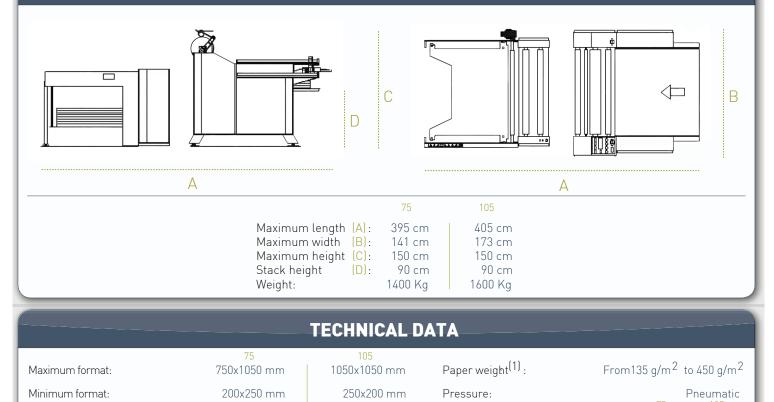

<br>is centred correctly.  | Photocell sensor to stop the machine in the event of missing                   | Pressure roller suitable for offset and digital printing. |
| Roller press heated by oil cooled electrical resistors. | sheets.<br>Pneumatic pressure roller                                           | Trim cutting system.                                      |
| Speed controlled by electronically inverter.            | system with protection.                                                        | Compact regulated cutting & automatic sheet stacker.      |
| Roller scissors cutting system.                         | Cutting system compatible with<br>embossed BIOPP and burstable<br>nylon films. | Decurling system to prevent paper curling.                |

## WEIGHT AND DIMENSIONS





## www.tauler.net | client@tauler.net | 93 819 97 69