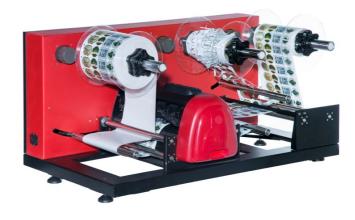

#### **Overview**

The LC30 is a roll-to-roll label cutter for fully automated production of freeform labels and labels in short and medium runs. In addition to classic labels such as rectangular or triangular shape, the LC30 using the supplied DrawCut Label Studio software also stickers with the most complex contours can be produced by combining the contour cutting system. This can be personalized with the Secabo LC30 all wishes in the field of product labeling, warning signs, etc. realize nameplates. A corresponding print file generated by DrawCut Label Studio and can be made with a corresponding roller pressure system or from a print shop to roll. Once inserted, the LC30 plots all elements according to the individual contours of precisely. The special inline technology of registration marks the LC30 to normal cutters achieves a very high speed and thus a high throughput of produced labels. The media flow through the Label Cutter is controlled by a complex web tension control, the excess film is automatically deducted by the contour cut and wound up separately. This is a role with ready-cut labels are available which can be used as ideal in further conversion and application processes at the end. The LC30 is the ideal label Cutter for labels and labels of all shapes and sizes for small to medium runs, making it ideal as a flexible machine in large production facilities or in small and medium enterprises from egithe food or beverage industry.

#### views

DRAWCUT