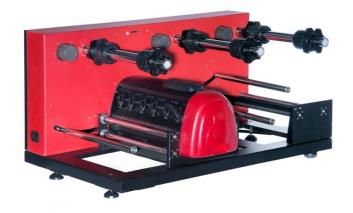

#### **Overview**

The LC30 is a roll-to-roll label cutter for fully automated production of freeform labels and labels in short and medium runs. In addition to classic labels such as rectangular or triangular shape, the LC30 using the supplied DrawCut Label Studio software also stickers with the most complex contours can be produced by combining the contour cutting system. This can be personalized with the Secabo LC30 all wishes in the field of product labeling, warning signs, etc. realize nameplates. A corresponding print file generated by DrawCut Label Studio and can be made with a corresponding roller pressure system or from a print shop to roll. Once inserted, the LC30 plots all elements according to the individual contours of precisely. The special inline technology of registration marks the LC30 to normal cutters achieves a very high speed and thus a high throughput of produced labels. The media flow through the Label Cutter is controlled by a complex web tension control, the excess film is automatically deducted by the contour cut and wound up separately. This is a role with ready-cut labels are available which can be used as ideal in further conversion and application processes at the end. The LC30 is the ideal label Cutter for labels and labels of all shapes and sizes for small to medium runs, making it ideal as a flexible machine in large production facilities or in small and medium enterprises from egithe food or beverage industry.

#### views

DRAWCUT