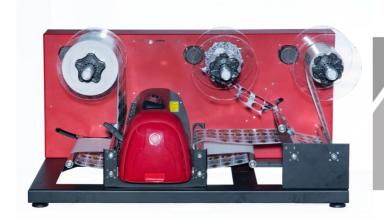

### Secabo LC30 Label Cutter with DrawCut Label Studio

### technical data

max. media width 400 mm

Max. Roll diameter 305 mm

305 mm max. cutting size

max. media thickness 1<sub>mm</sub>

960 mm/s max. cutting speed

> servo drives Drive

downforce 50 g - 750 g

interfaces **USB** 

software DrawCut Label Studio for Windows

countour cutting function Automatic Inline crop mark detection function

> back-illuminated graphic LCD display with gel buttons control

> > Label Cutter, power cord, USB cable, DrawCut Label Studio for

mech. resolution 0.0125 mm

Wiederholungsgenaugkeit <± 00:08 mm

> 75 kg net weight

weight with package 110 kg

> 103cm x 50cm x 67cm dimensions

scope of delivery

Windows, German manual



# Secabo LC30 Label Cutter with DrawCut Label Studio

#### views







DRAWCUT