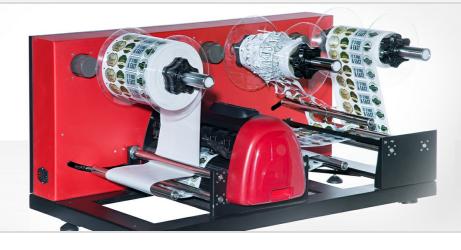

#### **Overview**

The LC30 is a roll-to-roll label cutter for fully automated production of freeform labels and labels in short and medium runs. In addition to classic labels such as rectangular or triangular shape, the LC30 using the supplied DrawCut Label Studio software also stickers with the most complex contours can be produced by combining the contour cutting system. This can be personalized with the Secabo LC30 all wishes in the field of product labeling, warning signs, etc. realize nameplates. A corresponding print file generated by DrawCut Label Studio and can be made with a corresponding roller pressure system or from a print shop to roll. Once inserted, the LC30 plots all elements according to the individual contours of precisely. The special inline technology of registration marks the LC30 to normal cutters achieves a very high speed and thus a high throughput of produced labels. The media flow through the Label Cutter is controlled by a complex web tension control, the excess film is automatically deducted by the contour cut and wound up separately. This is a role with ready-cut labels are available which can be used as ideal in further conversion and application processes at the end. The LC30 is the ideal label Cutter for labels and labels of all shapes and sizes for small to medium runs, making it ideal as a flexible machine in large production facilities or in small and medium enterprises from egithe food or beverage industry.

#### views

DRAWCUT