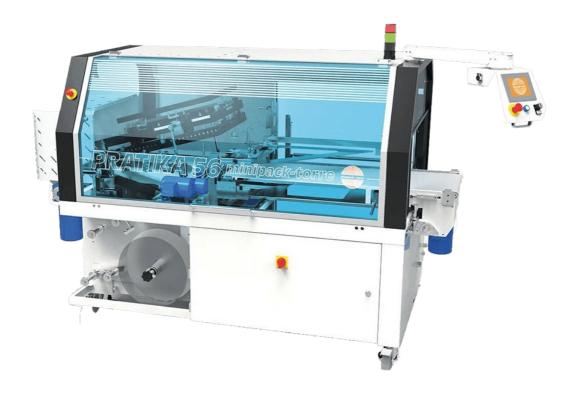

## PRATIKA 56 WITH STANDARD KISSING BELT

TECHNOLOGY OF A LEADER AT THE RIGHT INVESTMENT

## **DESCRIPTION**

**PRATIKA 56** is a completely innovative automatic packaging machine, basic model of a **minipack-torre** product range which imposes a new standard comparing to similar machines.

High technological, mechanical and electronic components and granted reliability are the common features of a range of machines with specific packaging features: each one meets specific packaging needs. The model is equipped with kissing belt as standard.